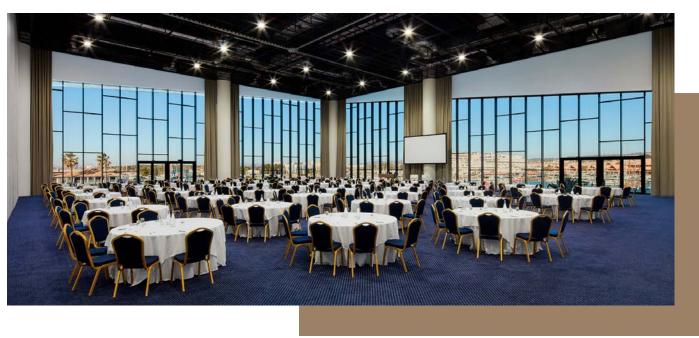

Our main plenary room, Fénix, features an incredible ceiling height of 10 metres, maximum capacity for 3,000 people and can be adjusted to suit groups of varying sizes. This is Europe's only meeting venue with such highly functional dimensions, further emphasised by full access to hotel facilities.