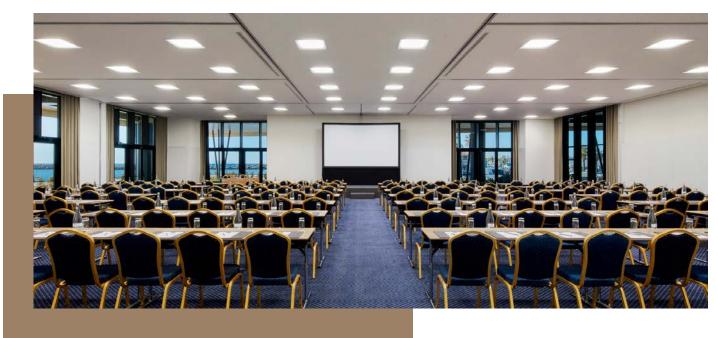

Our main plenary room, Fénix, features an incredible ceiling height of 10 metres, maximum capacity for 3,000 people and can be adjusted to suit groups of varying sizes. This is Europe's only meeting venue with such highly functional dimensions, further emphasised by full access to hotel facilities.