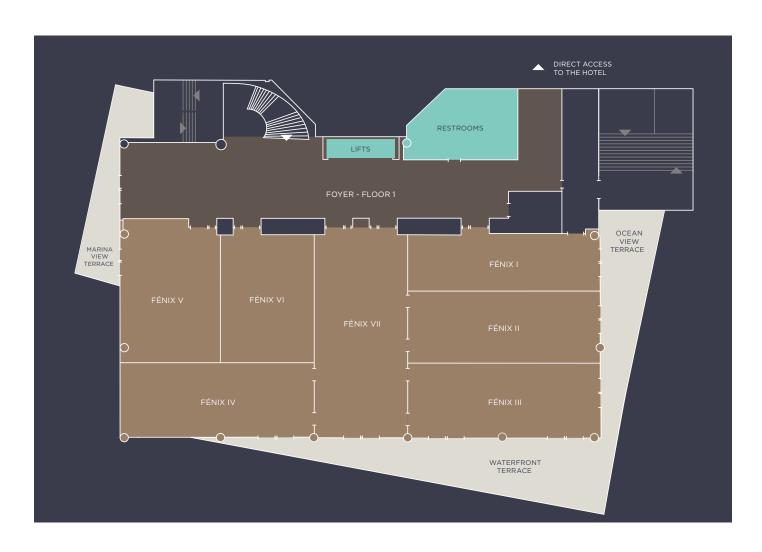

# CENTRO DE CONGRESSOS DO ALGARVE FLOOR PLAN

FLOOR 1

| ROOM            | LxWxH               | AREA (m²) | THEATRE | SCHOOL | CABARET | BANQUET | COCKTAIL<br>COFFEE BREAK |
|-----------------|---------------------|-----------|---------|--------|---------|---------|--------------------------|
| FENIX           | 31.26 x 71.73 x 10  | 2215      | 3000    | 1188   | 1120    | 1400    | 3000                     |
| I               | 8.34 x 28.81 x 10   | 242       | 240     | 132    | 112     | 140     | _                        |
| II              | 10.85 x 28.81 x 10  | 307       | 240     | 132    | 112     | 140     | _                        |
| III             | 12.06 x 28.81 x 10  | 347       | 272     | 132    | 112     | 140     | _                        |
| IV              | 12.06 x 28.81 x 10  | 347       | 272     | 132    | 112     | 140     | _                        |
| V               | 19.09 x 14.81 x 10  | 282       | 272     | 126    | 120     | 150     | _                        |
| VI              | 19.09 x 13.90 x 10  | 266       | 254     | 105    | 96      | 120     | _                        |
| +    +          | 31.26 x 28.81 x 10  | 896       | 808     | 420    | 336     | 420     | _                        |
| +    +     + V  | 31.26 x 58.04 x 10  | 1329      | 1414    | 648    | 552     | 690     | _                        |
| IV+ V + VI      | 31.26 x 28.81 x 10  | 896       | 808     | 420    | 336     | 420     | _                        |
| V+ V + V  + V   | 31.26 x 58.04 x 10  | 1329      | 1414    | 648    | 552     | 690     | _                        |
| Floor 1 - Foyer | 58.04 x 8.71 x 7.50 | 583       | -       | _      | -       | -       | 500                      |