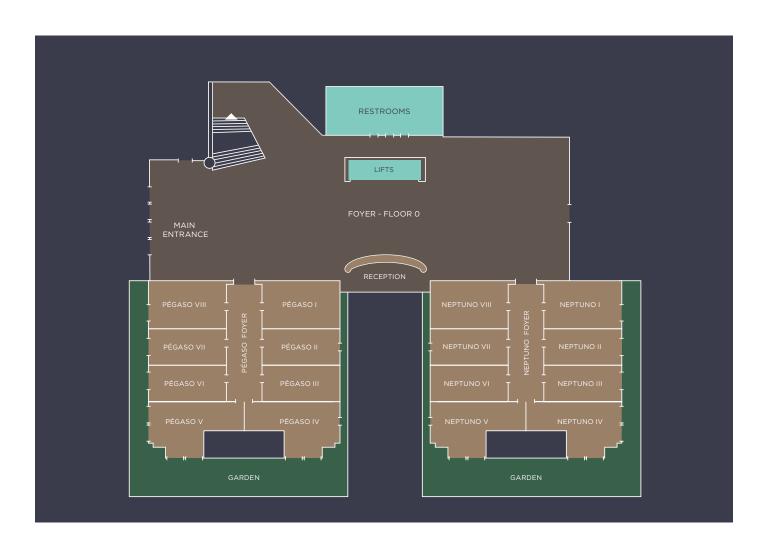

# CENTRO DE CONGRESSOS DO ALGARVE FLOOR PLAN

FLOOR 0

# FLOOR O PÉGASO AND NEPTUNO

| ROOM            | LxWxH               | AREA (sqm) | THEATRE | SCHOOL | CABARET | BANQUET | COCKTAIL<br>COFFEE BREAK |
|-----------------|---------------------|------------|---------|--------|---------|---------|--------------------------|
| PÉGASO          | 19.50 x 21.72 x 4   | 420        | 430     | 210    |         | 208     | 400                      |
| I               | 5.38 x 8.64 x 4     | 46         | 60      | 30     | 40      | 50      | -                        |
| П               | 4.24 x 8.64 x 4     | 37         | 48      | 27     | 24      | 30      | -                        |
| III             | 4.29 x 8.64 x 4     | 37         | 48      | 27     | 24      | 30      | -                        |
| IV              | 6.31 x 10.81 x 4    | 55         | 60      | 27     | 32      | 50      | _                        |
| V               | 6.31 x 10.81 x 4    | 55         | 60      | 27     | 32      | 50      | _                        |
| VI              | 4.29 x 8.64 x 4     | 37         | 48      | 27     | 24      | 30      | _                        |
| VII             | 4.24 x 8.64 x 4     | 37         | 48      | 27     | 24      | 30      | _                        |
| VIII            | 5.38 x 8.64 x 4     | 46         | 60      | 30     | 40      | 50      | _                        |
| Floor O - Foyer | 50.90 x 17.29 x 4.8 | 742        | -       | -      | -       | _       | 700                      |

| ROOM            | LxWxH               | AREA (sqm) | THEATRE | SCHOOL | CABARET | BANQUET | COCKTAIL<br>COFFEE BREAK |
|-----------------|---------------------|------------|---------|--------|---------|---------|--------------------------|
| NEPTUNO         | 19.50 x 21.72 x 4   | 420        | 430     | 210    | 168     | 208     | 400                      |
| I               | 5.38 x 8.64 x 4     | 46         | 60      | 30     | 40      | 50      | -                        |
| II              | 4.24 x 8.64 x 4     | 37         | 48      | 27     | 24      | 30      | _                        |
| III             | 4.29 x 8.64 x 4     | 37         | 48      | 27     | 24      | 30      | -                        |
| IV              | 6.31 x 10.81 x 4    | 55         | 60      | 27     | 32      | 50      | -                        |
| V               | 6.31 x 10.81 x 4    | 55         | 60      | 27     | 32      | 50      | _                        |
| VI              | 4.29 x 8.64 x 4     | 37         | 48      | 27     | 24      | 30      | _                        |
| VII             | 4.24 x 8.64 x 4     | 37         | 48      | 27     | 24      | 30      | _                        |
| VIII            | 5.38 x 8.64 x 4     | 46         | 60      | 30     | 40      | 50      | -                        |
| Floor 0 - Foyer | 50.90 x 17.29 x 4.8 | 742        | _       | _      | _       | _       | 700                      |