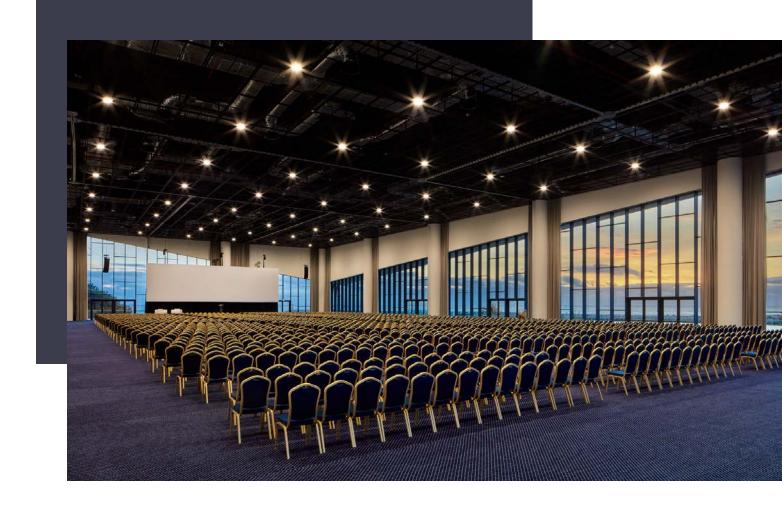

Our main plenary room, Fénix, features an incredible ceiling height of 10 metres, maximum capacity for 3,000 people and can be adjusted to suit groups of varying sizes. This is Europe's only meeting venue with such highly functional dimensions, further emphasised by full access to hotel facilities.