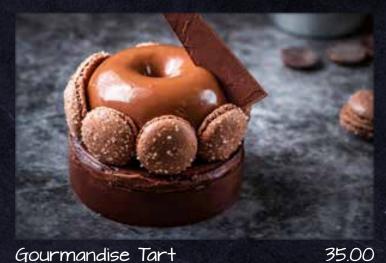

Fettucine with Pesto V

50.00 Ravioli

60.00

Filled With Spinach and Ricotta, Sauteed Shrimps, Pink Sauce

Fresh Basil, Pinenuts and Pesto Sauce

Gourmandise Tart

Sablé Chocolate, Biscuit Chocolate, Caramel Coulant with Chocolate Mousse