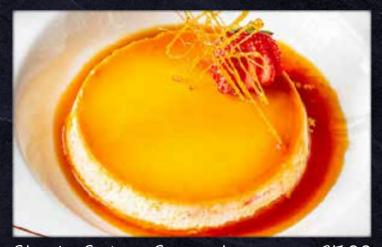

Cappuccino Almond

Biscuit Ganache Coffee, Coulant Caramel and Mirror Glaze Caramel

Classic Crème Caramel

A Custard Dessert with a Layer of Clear Caramel Sauce

25.00 Lemon Meringue Tart

Homemade Pie Crust, Tart and Smooth Lemon Filling, and Fluffy Toasted Meringue Topping.