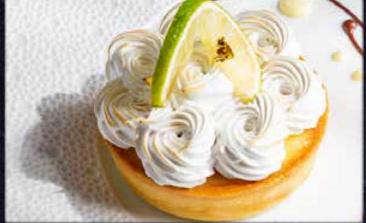

Cappuccino Almond

Biscuit Ganache Coffee, Coulant Caramel and Mirror Glaze Caramel

Classic Crème Caramel

A Custard Dessert with a Layer of Clear Caramel Sauce

25.00 Lemon Meringue Tart

Homemade Pie Crust, Tart and Smooth Lemon Filling, and Fluffy Toasted Meringue Topping.