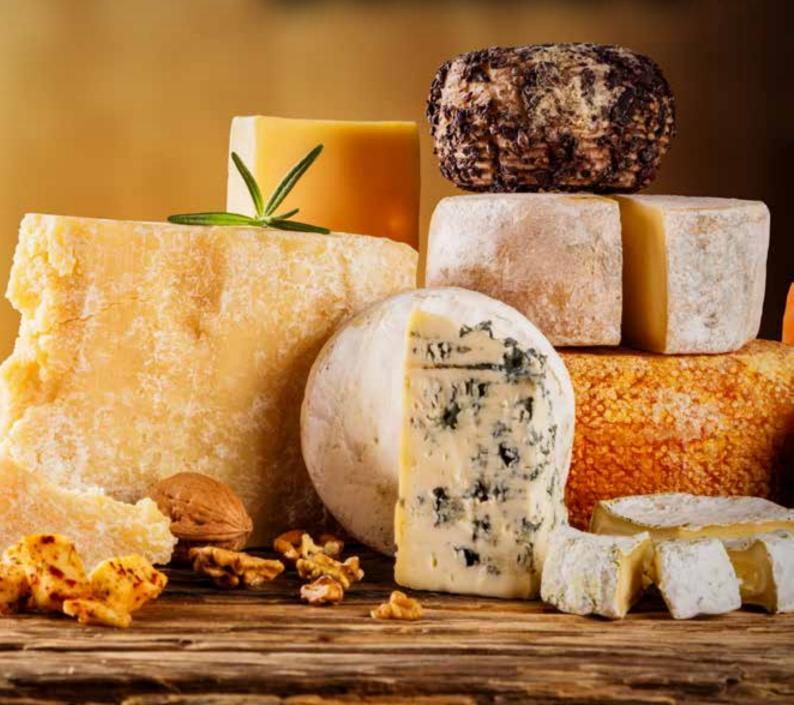

## THE WOOM POS

Cold Cuts

75.00

Cold Cuts, Pickled Vegetables, Marinated Olives, Bresaola, Smoked Turkey, Turkey Ham, Beef Chorizo

Cheese W

85.00

Imported Cheese from France and Italy, Onion Marmalade, Nuts And Fruits, Parmesan, Blue, Goat Cheese