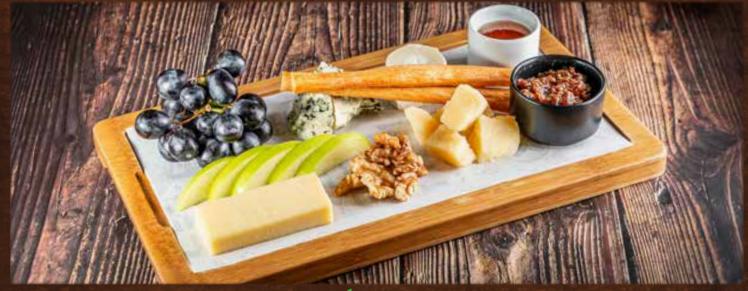

## THE WOOM POS

Cold Cuts

75.00

Cold Cuts, Pickled Vegetables, Marinated Olives, Bresaola, Smoked Turkey, Turkey Ham, Beef Chorizo

Cheese W

85.00

Imported Cheese from France and Italy, Onion Marmalade, Nuts And Fruits, Parmesan, Blue, Goat Cheese