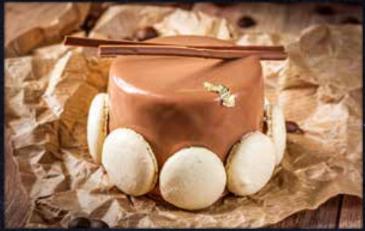

Cappuccino Almond

Biscuit Ganache Coffee, Coulant Caramel and Mirror Glaze Caramel

Classic Crème Caramel

A Custard Dessert with a Layer of Clear Caramel Sauce

25.00 Lemon Meringue Tart

Homemade Pie Crust, Tart and Smooth Lemon Filling, and Fluffy Toasted Meringue Topping.