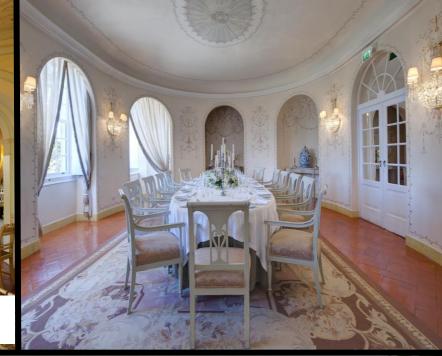

## **Meeting Rooms Capacity**

| Rooms                                       | CxAxL      | Dimensions         | Banquet | Cocktails | School | Theatre | U Table |
|---------------------------------------------|------------|--------------------|---------|-----------|--------|---------|---------|
| Guildmeester /<br>Royal Room                | 17 x 6 x 4 | 102 m2             | 80      | 100       | 48     | 90      | 36      |
| D. João VI                                  | 8 x 6 x 4  | 48 m <sup>2</sup>  | 48      | 60        | 20     | 40      | 20      |
| Pillement                                   | 6 x 6 x 4  | 36 m <sup>2</sup>  | 20      | 40        | 20     | 30      | 15      |
| Marquês de Marialva                         | 8 x 6 x 4  | 55 m <sup>2</sup>  | 30      | 70        | 22     | 36      | 20      |
| Pombal da Várzea                            | 10 x 5 x 3 | 45 m <sup>2</sup>  | 36      | 60        | 20     | 30      | 18      |
| Oval Room                                   | -          | 50 m <sup>2</sup>  | 20      | 40        | -      | -       | -       |
| Seteais Restaurant                          | -          | 140 m <sup>2</sup> | 100     | 150       | 40     | 80      | -       |
| Seteais Restaurant +<br>Oval Room           | -          | 190 m <sup>2</sup> | 120     | 190       | -      | -       | -       |
| Seteais Restaurant +<br>Oval Room + Terrace | -          | 230 m <sup>2</sup> | 280     | 320       | -      | -       | -       |