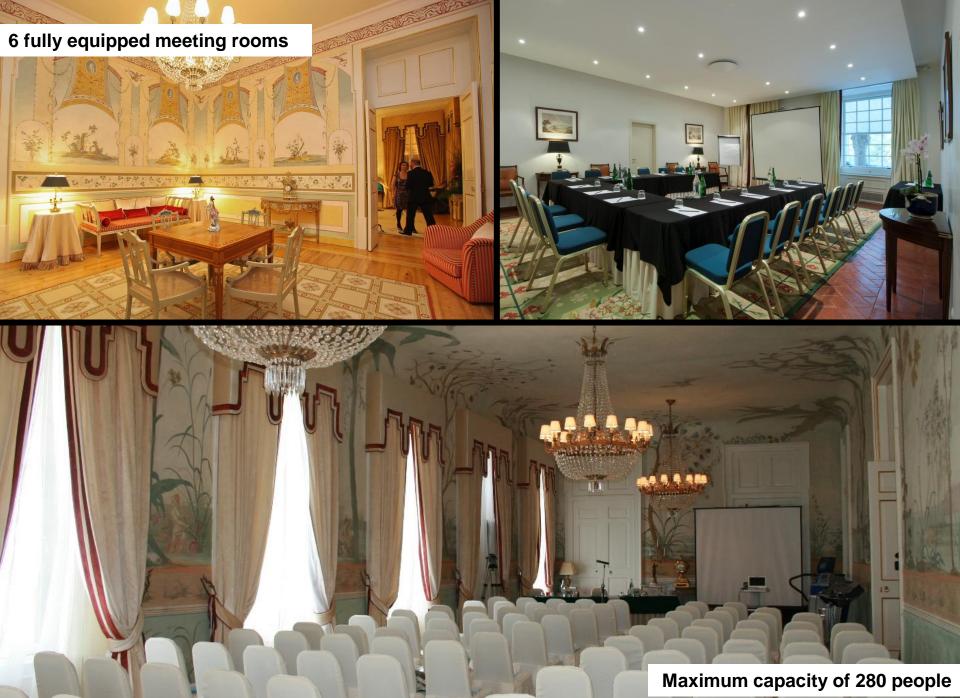

## **Meeting Rooms Capacity**

| Rooms                                       | CxAxL      | Dimensions         | Banquet | Cocktails | School | Theatre | U Table |
|---------------------------------------------|------------|--------------------|---------|-----------|--------|---------|---------|
| Guildmeester /<br>Royal Room                | 17 x 6 x 4 | 102 m2             | 80      | 100       | 48     | 90      | 36      |
| D. João VI                                  | 8 x 6 x 4  | 48 m <sup>2</sup>  | 48      | 60        | 20     | 40      | 20      |
| Pillement                                   | 6 x 6 x 4  | 36 m <sup>2</sup>  | 20      | 40        | 20     | 30      | 15      |
| Marquês de Marialva                         | 8 x 6 x 4  | 55 m <sup>2</sup>  | 30      | 70        | 22     | 36      | 20      |
| Pombal da Várzea                            | 10 x 5 x 3 | 45 m <sup>2</sup>  | 36      | 60        | 20     | 30      | 18      |
| Oval Room                                   | -          | 50 m <sup>2</sup>  | 20      | 40        | -      | -       | -       |
| Seteais Restaurant                          | -          | 140 m <sup>2</sup> | 100     | 150       | 40     | 80      | -       |
| Seteais Restaurant +<br>Oval Room           | -          | 190 m <sup>2</sup> | 120     | 190       | -      | -       | -       |
| Seteais Restaurant +<br>Oval Room + Terrace | -          | 230 m <sup>2</sup> | 280     | 320       | -      | -       | -       |