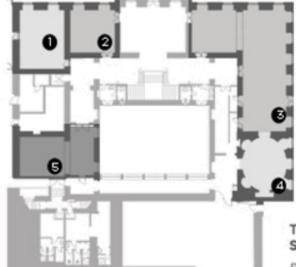

### **Meeting Rooms Maps Capacity**

#### TIVOLI PALÁCIO SETEAIS

PISO -1

- Sala Marquês de Marinalva
- @ Bar
- @ Restaurante Seteais
- @ Sala Oval
- Sala Wiliam BeckFord