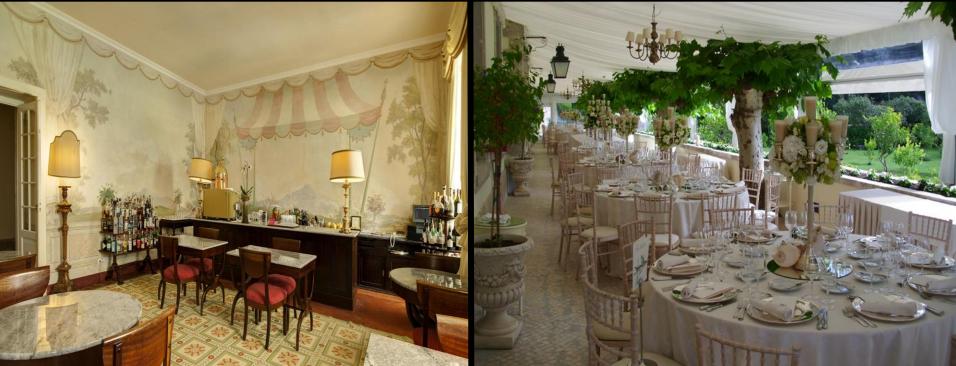

## **Meeting Rooms Capacity**

| Rooms                                       | CxAxL      | Dimensions         | Banquet | Cocktails | School | Theatre | U Table |
|---------------------------------------------|------------|--------------------|---------|-----------|--------|---------|---------|
| Guildmeester /<br>Royal Room                | 17 x 6 x 4 | 102 m2             | 80      | 100       | 48     | 90      | 36      |
| D. João VI                                  | 8 x 6 x 4  | 48 m <sup>2</sup>  | 48      | 60        | 20     | 40      | 20      |
| Pillement                                   | 6 x 6 x 4  | 36 m <sup>2</sup>  | 20      | 40        | 20     | 30      | 15      |
| Marquês de Marialva                         | 8 x 6 x 4  | 55 m <sup>2</sup>  | 30      | 70        | 22     | 36      | 20      |
| Pombal da Várzea                            | 10 x 5 x 3 | 45 m <sup>2</sup>  | 36      | 60        | 20     | 30      | 18      |
| Oval Room                                   | -          | 50 m <sup>2</sup>  | 20      | 40        | -      | -       | -       |
| Seteais Restaurant                          | -          | 140 m <sup>2</sup> | 100     | 150       | 40     | 80      | -       |
| Seteais Restaurant +<br>Oval Room           | -          | 190 m <sup>2</sup> | 120     | 190       | -      | -       | -       |
| Seteais Restaurant +<br>Oval Room + Terrace | -          | 230 m <sup>2</sup> | 280     | 320       | -      | -       | -       |