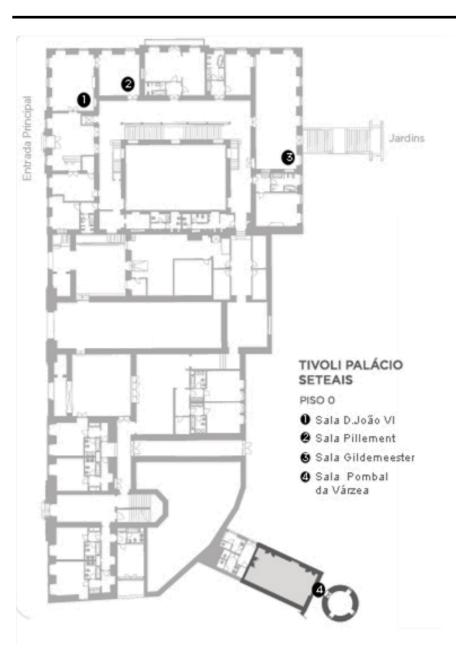

### **Meeting Rooms Maps Capacity**

#### TIVOLI PALÁCIO SETEAIS

PISO -1

- Sala Marquês de Marinalva
- @ Bar
- @ Restaurante Seteais
- @ Sala Oval
- Sala Wiliam BeckFord