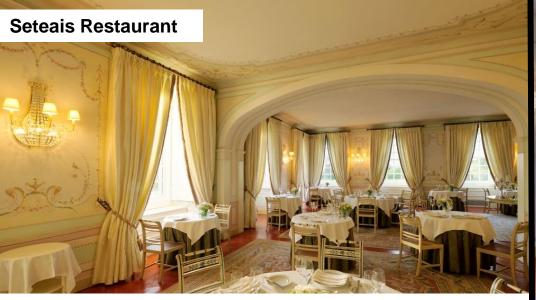

## **Meeting Rooms Capacity**

| Rooms                                       | CxAxL      | Dimensions         | Banquet | Cocktails | School | Theatre | U Table |
|---------------------------------------------|------------|--------------------|---------|-----------|--------|---------|---------|
| Guildmeester /<br>Royal Room                | 17 x 6 x 4 | 102 m2             | 80      | 100       | 48     | 90      | 36      |
| D. João VI                                  | 8 x 6 x 4  | 48 m <sup>2</sup>  | 48      | 60        | 20     | 40      | 20      |
| Pillement                                   | 6 x 6 x 4  | 36 m <sup>2</sup>  | 20      | 40        | 20     | 30      | 15      |
| Marquês de Marialva                         | 8 x 6 x 4  | 55 m <sup>2</sup>  | 30      | 70        | 22     | 36      | 20      |
| Pombal da Várzea                            | 10 x 5 x 3 | 45 m <sup>2</sup>  | 36      | 60        | 20     | 30      | 18      |
| Oval Room                                   | -          | 50 m <sup>2</sup>  | 20      | 40        | -      | -       | -       |
| Seteais Restaurant                          | -          | 140 m <sup>2</sup> | 100     | 150       | 40     | 80      | -       |
| Seteais Restaurant +<br>Oval Room           | -          | 190 m <sup>2</sup> | 120     | 190       | -      | -       | -       |
| Seteais Restaurant +<br>Oval Room + Terrace | -          | 230 m <sup>2</sup> | 280     | 320       | -      | -       | -       |